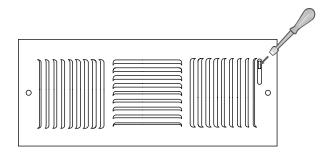

#### **Options:**

Tool operated opposed blade damper (TO-845-0)

## Finishes:

STANDARD COLORS Soft White Driftwood Tan

Black Bronze

Warm White

Aluminum Paint Coffee Tan

Storm Gray Cement Gray

DESIGNER COLORS

Tool Operated OBD (TO-845-0)