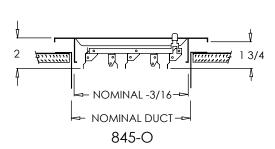

# **Residential Submittal**

3-Way Stamped Register

MODEL: 845 OBD Series



#### **Standard Features:**

- 3-Way register with stiffened ½" fan shaped louvers for silent operation
- · For ceiling or sidewall applications
- Lever operated opposed blade damper
- All component parts, rivets, linkage, and handle enclosed in valve to assure trouble-free operation
- All components individually powder coated before assembly for smooth
- Countersunk mounting holes with color matching Phillips Pozidriv screws
- Rust resistant pre-coat with durable powder finish
- Soft White

#### **Options:**

Tool operated opposed blade damper (TO-845-0)



## Finishes:

STANDARD COLORS Soft White Driftwood Tan

Black Bronze

Warm White

Aluminum Paint Coffee Tan

Storm Gray Cement Gray

DESIGNER COLORS





Tool Operated OBD (TO-845-0)

### **Additional Information:**

Submittal Notes

| Project / Location: |  |
|---------------------|--|
| Engineer:           |  |
| Architect:          |  |
| Contractor:         |  |