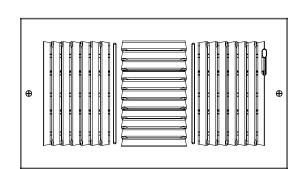

# **Residential Submittal**

3-Way Stamped Register

MODEL: 845 OBD Series

#### **Standard Features:**

- 3-Way register with stiffened ½" fan shaped louvers for silent operation
- · For ceiling or sidewall applications
- Lever operated opposed blade damper
- All component parts, rivets, linkage, and handle enclosed in valve to assure trouble-free operation
- All components individually powder coated before assembly for smooth
- Countersunk mounting holes with color matching Phillips Pozidriv screws
- Rust resistant pre-coat with durable powder finish
- Soft White