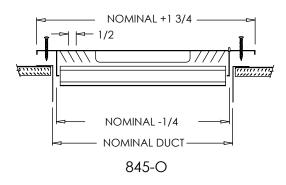

# **Residential Submittal**

3-Way Stamped Register

MODEL: 845 OBD Series



#### **Standard Features:**

- 3-Way register with stiffened ½" fan shaped louvers for silent operation
- · For ceiling or sidewall applications
- Lever operated opposed blade damper
- All component parts, rivets, linkage, and handle enclosed in valve to assure trouble-free operation
- All components individually powder coated before assembly for smooth
- Countersunk mounting holes with color matching Phillips Pozidriv screws
- Rust resistant pre-coat with durable powder finish
- Soft White

#### **Options:**

Tool operated opposed blade damper (TO-845-0)



## Finishes:

STANDARD COLORS Soft White Driftwood Tan

Black Bronze

Warm White

Aluminum Paint Coffee Tan

Storm Gray Cement Gray

DESIGNER COLORS





Tool Operated OBD (TO-845-0)

### **Additional Information:**

Submittal Notes

| Project / Location: |  |
|---------------------|--|
| Engineer:           |  |
| Architect:          |  |
| Contractor:         |  |